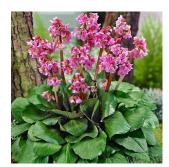

When viewing digital photos, colours are a guide only and may not be exact true to type. Colours are affected by light conditions, software, camera, and printer settings.

Azalea Gumpo White

Bergenia cordifolia