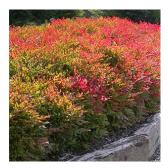

When viewing digital photos, colours are a guide only and may not be exact true to type. Colours are affected by light conditions, software, camera, and printer settings.

Nandina domestica Pygmaea

Nandina Gulfstream