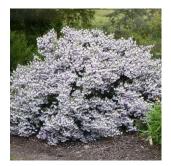

When viewing digital photos, colours are a guide only and may not be exact true to type. Colours are affected by light conditions, software, camera, and printer settings.

Prostranthera cuneata

Prostranthera poorinda Ballerina